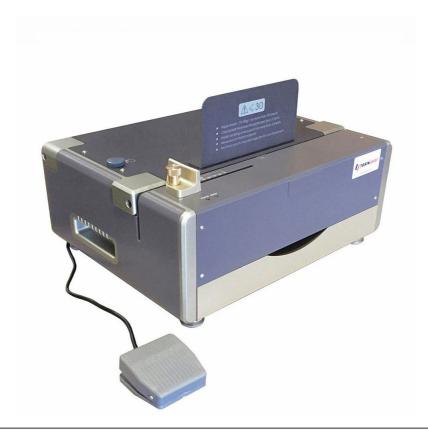

## **DESCRIPTION**

Electric heavy duty punching machine with a very solid structure. Built to last, it can adapt to different paper punching jobs thanks to it's interchangeable dies. It's equipped with a self-lubricating system to minimize stress and worn out when facing intesive use. The machine is provided with a tool upon request as listed below.

## **TECHNICAL SPECIFICATIONS**

Working width: 320 mm

Open sideways allows the introduction of larger paper sizes

Adjustable marginal depth from 2 to 6 mm distance

Max punching thickness: 35 sheets of 80 gr

Disengageable dies

Electric pedal control and automatic punching function

Front paper chip removable drawer

220V - 400W

Dimensions: 460x360x185 mm

Weight: 32 kg