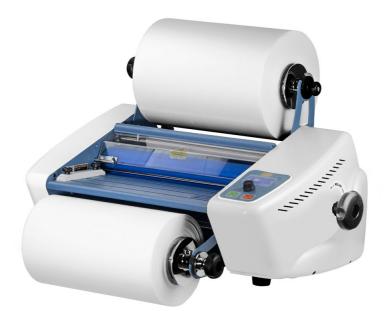

## DESCRIPTION

Reel laminator with hot rollers to be used both for single or double side lamination jobs. Perfectly flat single side lamination is granted by adjustable anti-curling device. 1000 mt OPP film rolls can be installed on the upper reel holder so to save money on purchase of bigger rolls. Independent control of heating on both rolls so to preserve back print in case of single side lamination. Adjustable film tension with side clutch. Long lasting silicone rollers for better heat distribution. IR contactless temperature sensors measure the actual temperature on top and bottom roller for more accurate temperature set. Made in Italy PCB integrated with MSC® Interface. Optional micro-perforator on top lamination film can be installed in order to facilitate manual separation of OPP singe side laminated sheets.