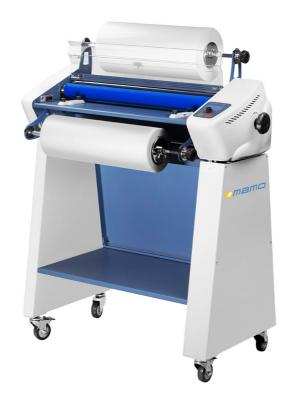

## MAMO Plasti 635

## **Roll laminator with MSC Interface**

COD. DPG635

## DESCRIPTION

Wider version of the MAMO Plasti 330 roll laminator. Double side laminator or single laminator thanks the indipendent lower roller heating system. Despite Plasti 330, this version does not include de-curling bar as it's mainly focused to double side lamination purposes. Independent control of heating on both rolls so to preserve back print in case of single side lamination. Adjustable film tension with side clutch. Long lasting silicone rollers for better heat distribution. IR contactless temperature sensors measure the actual temperature on top and bottom roller for more accurate temperature set. Made in Italy PCB integrated with MSC® Interface.