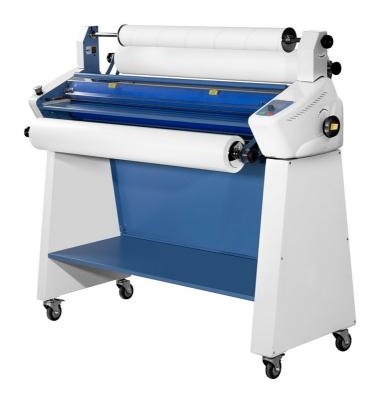

## **MAMO Plasti 1100**

## Roll laminator for hot and cold lamination with MSC Interface

**COD. DPG1100** 

## **DESCRIPTION**

Widest laminator in the Plasti familiy. It can be used also for cold lamination thanks to it's rolling up kit for waste liner storage and easier operations. Maximum lamination thickness is increased to 8 mm in order to allow mounting operations on light boards. As per smaller model Plasti 635 cooling fans and an addition pair of cold roller makes the lamination effect simply perfect. MSC Interface and it's user friendly software will make set up and job precessing easy and straight forward.