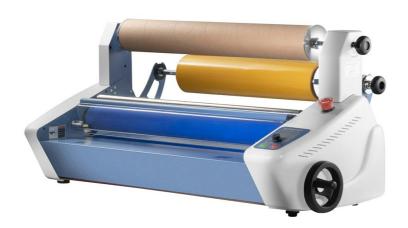

## **MAMO Cala 72H**

## Cold laminator with upper roller heated

COD. DPG720C

## **DESCRIPTION**

Electric cold laminator ideal for lamination, adhesive application, mounting on panels up to 15 mm thick and many other functions operated by MSC Interface. Electric liner retractor for cold lamination and adhesive film. Upper roll heated up to 60°C allows a more homogeneous lamination by reducing the 'dot' effect of cold lamination.