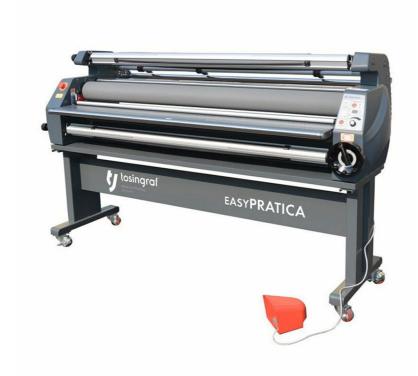

## **EasyPRATICA**

## **DESCRIPTION**

EasyPRATICA is a professional cold laminator equipped with upper roll heated up to 60°C and roll-to-roll. Very sturdy structure to ensure regular pressure throughout the work area. EasyPRATICA is the ideal solution for laminating large formats and for mounting images on panels.