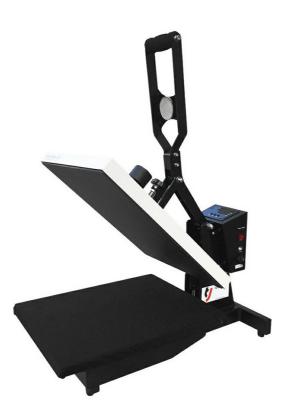

## DESCRIPTION

Easy and intuitive to use, efficent in the final result even in its semplicity. HP-Eco Plus plate is 40x50cm with the addition of a handy drawer mechanism to pull out the lower plate and facilitate the insertion of material safely. Automatic opening. Working height up to 15 mm.

## **TECHNICAL SPECIFICATIONS**

Plate's dimensions: 40x50 cm Automatic opening Lower plate: extractable drawer Adjustable mechanical pressure Maximum printable thickness: 15 mm Max temperature: up to 225°C Weight: 36 kg Energy consumption: 1,8 kW