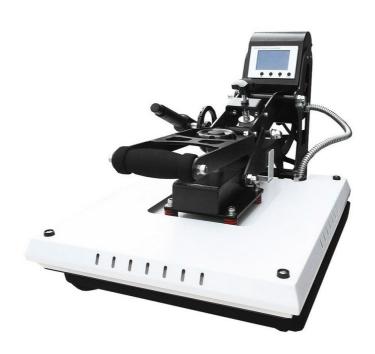

## **DESCRIPTION**

The only one of its kind, this manual heat press with automatic opening includes an innovative characteristic that allows to work with the upper surface suspended on the printable material without contact to guarantee more brilliant colours and a better endurance on DTG applications. In its standard use as a traditional heat press it adapts to the most different applications thanks to its 40x50cm plate and its interchangeable optional plates in different size and shapes. The insertion procedure is extremely easy thanks to the wide opening of the upper plate up to 50°C (differently form the 35°C on standard machines). The heated surface is covered with a removable and washable cloth. Optional plates: 15x15cm- 15x50cm - 15,5x25,5cm - 20,5x25,5cm - 15x50cm.

## **TECHNICAL SPECIFICATIONS**

Plate dimensions: 40x50 cm Automatic opening Lower plate is interchangeable Adjustable mechanic pressure

Maximum printable thickness: 15 mm

Maximum temperature: 225°C

Weight: 56 kg