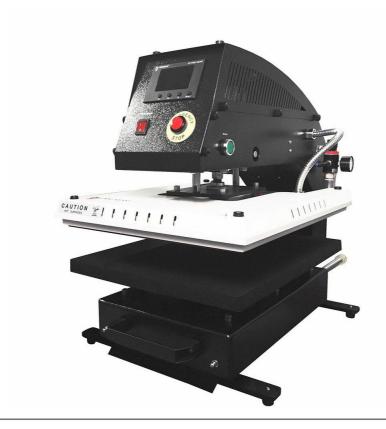

## **DESCRIPTION**

Single plate pneumatic heat press designed for high productivity. It can be used with any type of support: stretch covers, t-shirts, sweatshirts, bags, puzzles, magnets, coasters, cushions and much more. HP-Mono guarantees maximum working efficiency and proven reliability thanks to the solid steel structure. Equipped with digital control panel for quick temperature management (up to 225°C), countdown timer (adjustable up to 999 seconds) and current temperature reading. The base plate moves as a drawer, thus allowing convenient alignment of the objects to be printed. The adjustable pressure is produced with compressed air, which means working with consistent and reproducible results. The simple closing system with safety buttons and the hydraulic opening with gas springs reduce operator fatigue, especially in long runs.

## **TECHNICAL SPECIFICATIONS**

Work surface: 40x50 cm

Drawer lower shelf to facilitate the positioning of the material on the surface in complete safety Digital regulator of temperature, time and counting of the pressing processes

Easily adjustable pneumatic pressure Suitable for high workloads